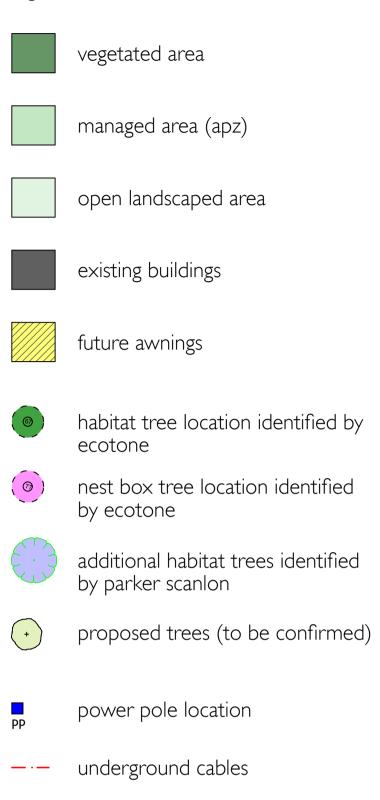

| <sup>5</sup> 4 | issued for consultant review        | 05/02/2013 |
|----------------|-------------------------------------|------------|
| 53             | issued for consultant review        | 8/0 /20 3  |
| 2              | habitat trees and power poles added | 05/12/2012 |
| ין<br>ו        | issue to planner to review          | 26/11/2012 |
|                |                                     | 4.4.4      |

for determination. figured dimensions are to take precedence over scaled dimensions.

## legend:



## future indicative stages:



note: contours shown are existing and indicative only, refer to survey for more information

| charlton | christian | col | lege |
|----------|-----------|-----|------|
|          |           |     |      |

43 fassifern road fassifern college master plan job number dwg. no. / issue & a A01/P4 dwg. no. / issue & amendment



## stanton | dahl architects

18 - 20 Oxford Street Epping NSW 2121 Ph 61 2 8876 5300 Fx 61 2 9868 2624 design@stantondahl.com.au www.stantondahl.com.au

copyright 2012 stanton dahl