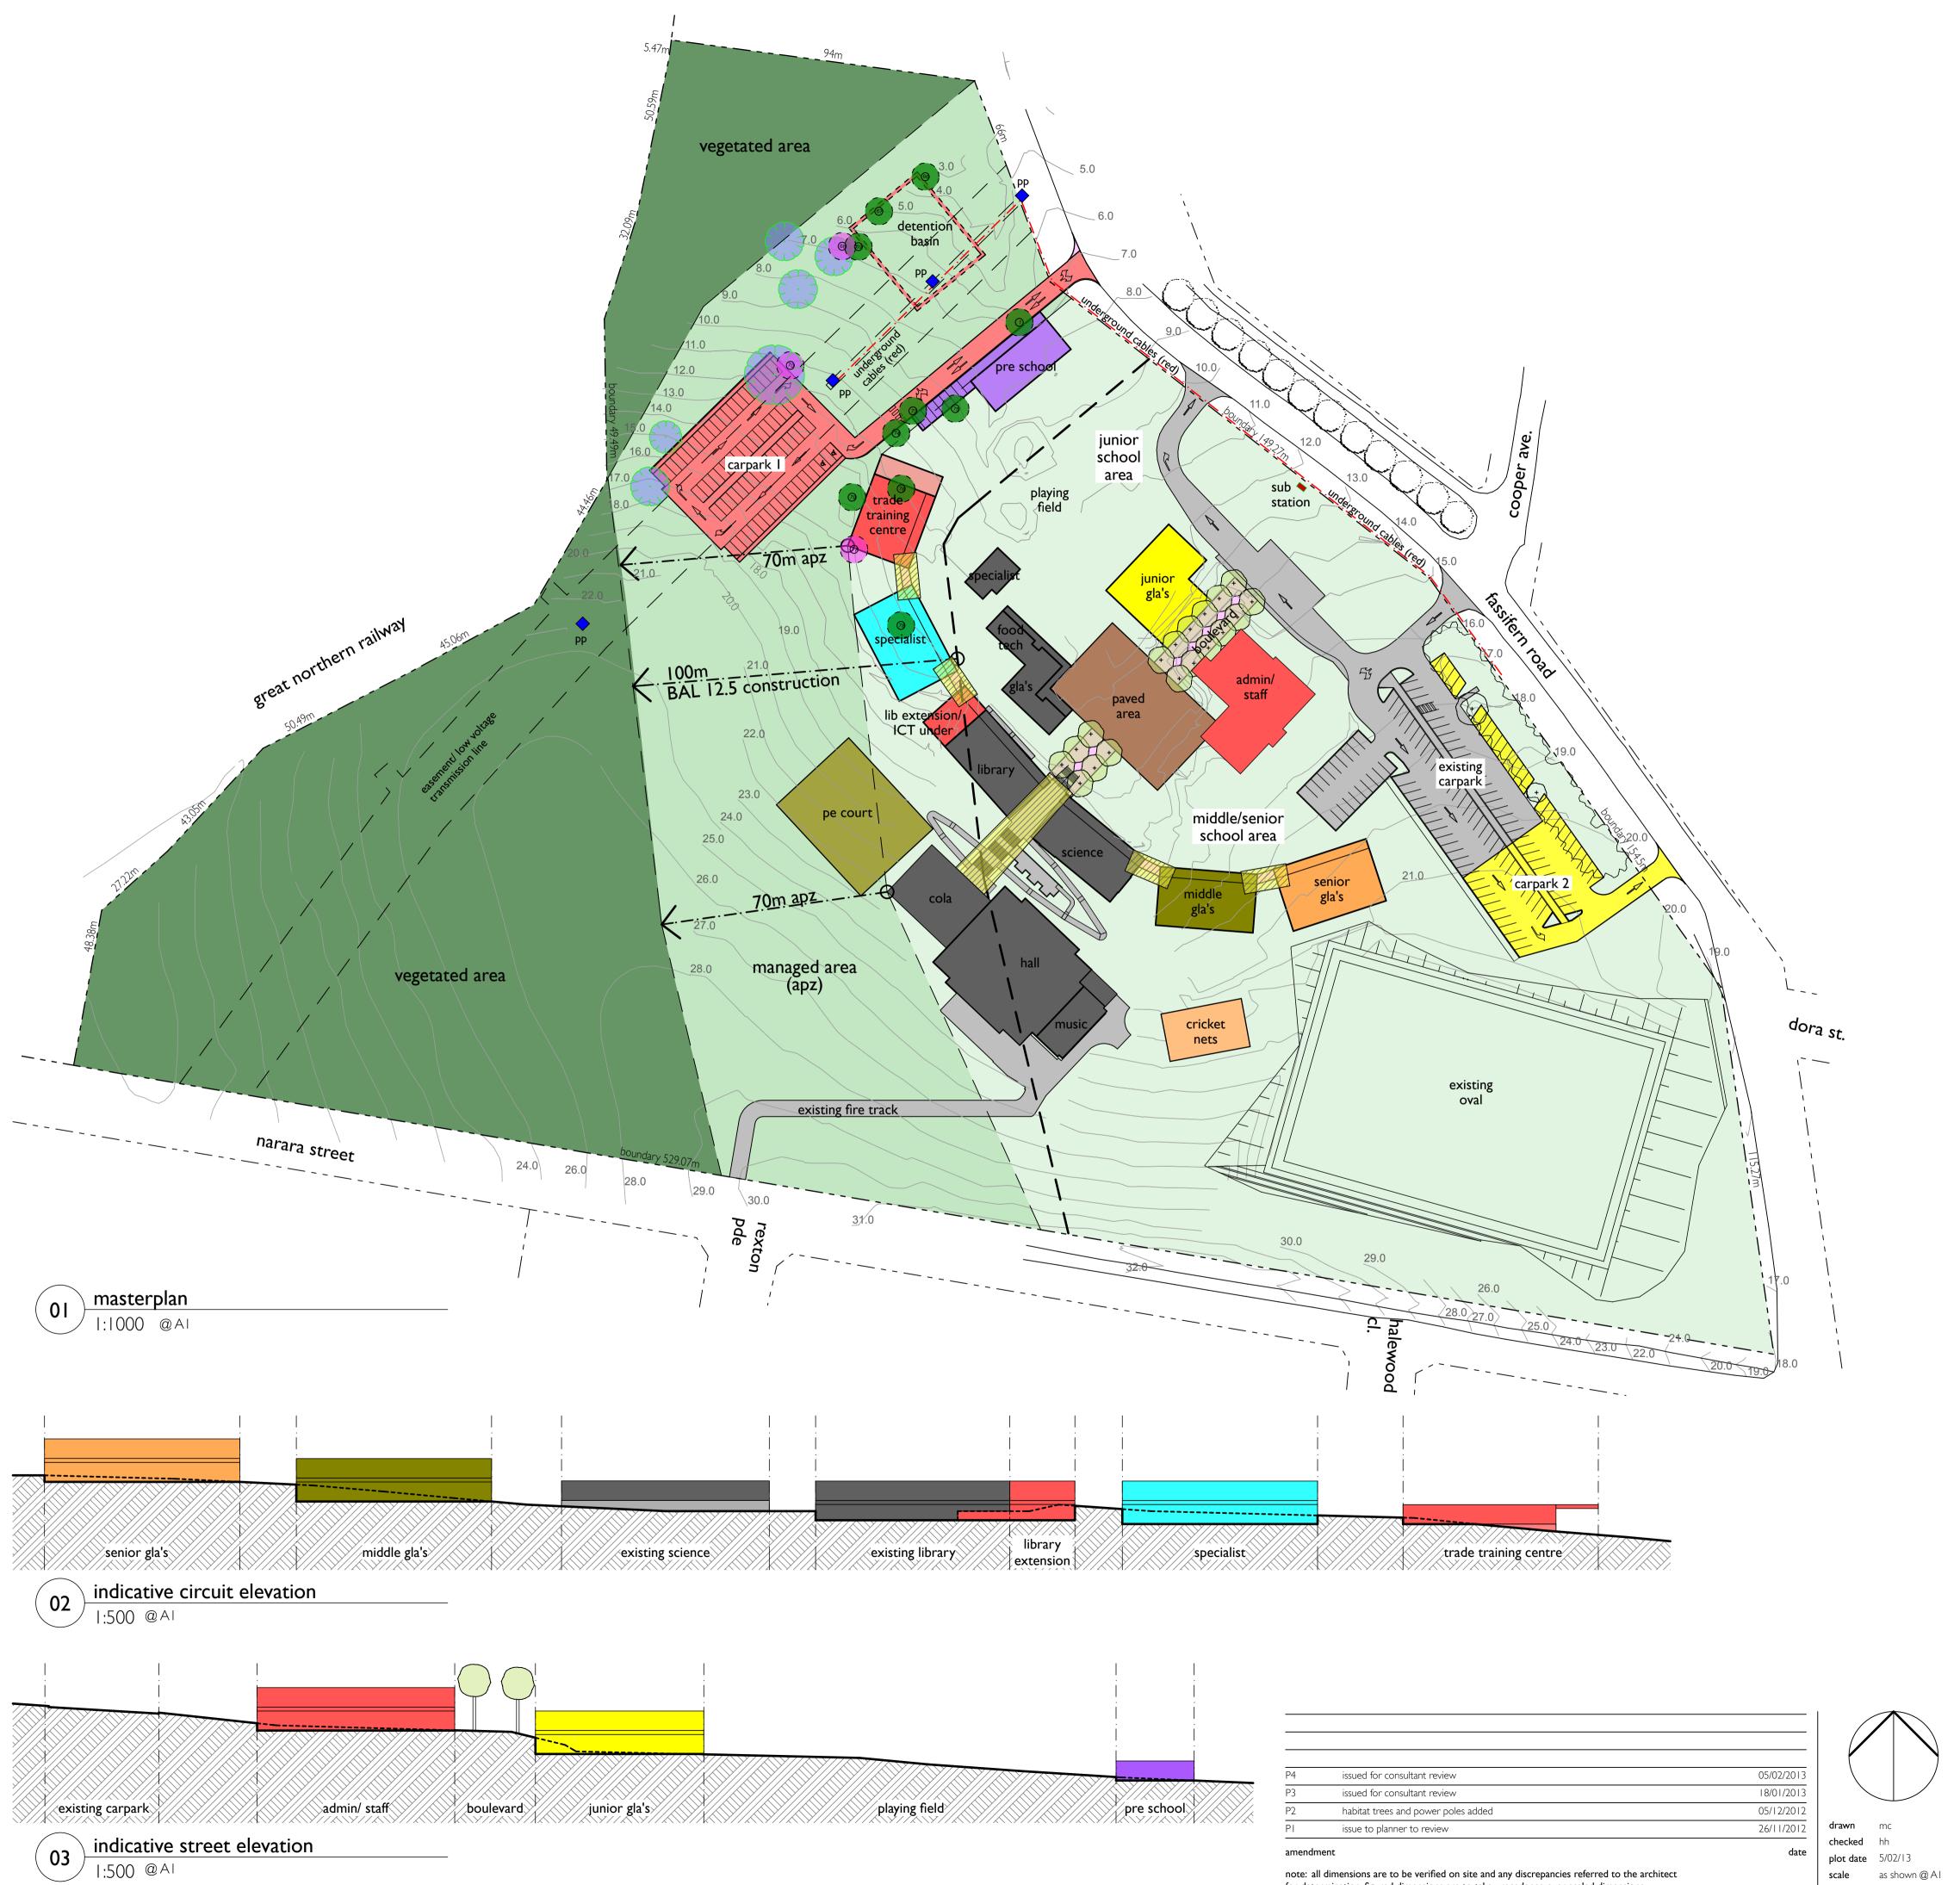

for determination. figured dimensions are to take precedence over scaled dimensions.

## legend:

## future indicative stages:

note: contours shown are existing and indicative only, refer to survey for more information

| charlton | christian | col | lege |
|----------|-----------|-----|------|
|          |           |     |      |

43 fassifern road fassifern college master plan job number dwg. no. / issue & a A01/P4 dwg. no. / issue & amendment